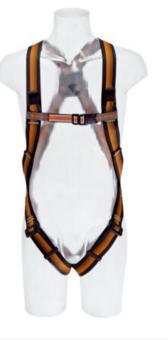

## **Product information**

The CS 2 is the classic allrounder among work harnesses. One size fits all. The harness is light and easy to put on. Simple, good and safe. Areas of application contstruction, roofer, carpenter, fire brigade, rescue, special forces.

Anchoring: Dorsal and Sternal attachment points.

Material: Polyester, Steel Marking: According to standard, CE-marked Temperature range: -35°C up to 45°C Standard: EN 361

|   | Part code    | Size     | Waist size<br>mm | Weight<br>kg |
|---|--------------|----------|------------------|--------------|
| 8 | 820100001100 | One Size | 750-1200         | 1            |