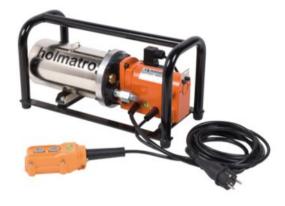

# **Compact Electric Pump EHW 1650 RC**

## **Product information**

Holmatro Compact electric pump EHW 1650 RC.

#### Standard supplied with:

Waterproof (IP 54) Remote Control with 2.3 m long electric cord