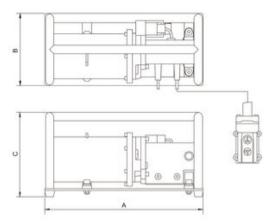

#### Also available:

- Hydraulic cylinders 700 bar
- Hydraulic hoses 700bar
- System components to complete your hydraulic system
- Other hydraulic pump units 700bar to control the cylinder(s)

| Part Code     | Code        | max. working pressure<br>bar/Mpa | oil capacity cc | Connection     | Engine                     | A<br>mm | B<br>mm | C<br>mm | Weight<br>kg |
|---------------|-------------|----------------------------------|-----------------|----------------|----------------------------|---------|---------|---------|--------------|
| 5201100551001 | EHW 1650 RC | 720/72                           | 1,650           | 3/8"NPT Female | 230 VAC-0.35 kW-50 Hz-1 Ph | 416     | 190     | 222     | 11.6         |