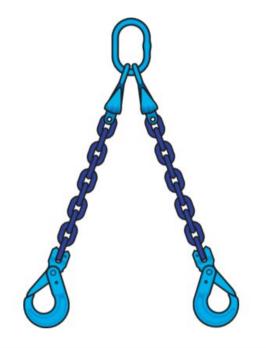

## 2-legs Chain slings POWERTEX

**Product information** 

## POWERTEX

POWERTEX 2-legs chain slings for efficient and safe operation. All slings are equipped with integrated shorting hooks and safety lifting hooks. For convenient storage and transportation, slings are supply in reusable packaging.

Material: Alloy steel Marking: CE-marked, WLL, Serial No., Manufactor ID Note: Not to be heat-treated

Safety factor: 4:1 Grade: 10

| Part Code       | WLL<br>ton |
|-----------------|------------|
| 240800800300030 | 3.55       |
| 240800800400030 | 3.55       |
| 240801000200030 | 5.6        |
| 240801000400030 | 5.6        |
| 240801000600030 | 5.6        |
| 240801300600030 | 9.5        |