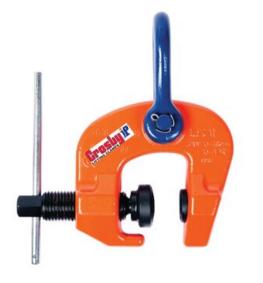

## **Crosby Screw Clamp IPSC10 – Not for Lifting**

**Warning:** Not to be used as a lifting clamp.

| Part code       | WLL<br>ton | Jaw width<br>mm | Model    | B<br>mm | C<br>mm | D<br>mm | E<br>mm | F<br>mm | G<br>mm | H<br>mm | J<br>mm | К<br>mm | Weight<br>kg |
|-----------------|------------|-----------------|----------|---------|---------|---------|---------|---------|---------|---------|---------|---------|--------------|
| 502100150400270 | 1.5        | 0-40            | 1.5-IPSC | 91      | 143     | 251     | 44      | 156     | 50      | 45      | 16      | 65      | 4.6          |
| 502100300600270 | 3          | 0-60            | 3-IPSC   | 109     | 175     | 310     | 51      | 200     | 62      | 55      | 19      | 83      | 8.4          |