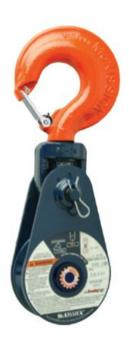

## **Snatch Block McKissick 420 with Hook - Champion**

## **Product information**

The McKissick snatch block 420 Champion from Crosby is a snatch block fitted with a hook. Can be delivered with bronze bushing (BB) and with roller bearing (RB).