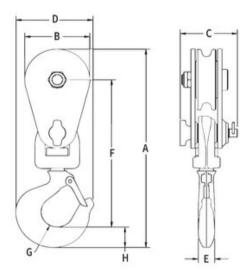

Material: Forged steel.
Marking: CE-marked

| Part code    | Rope Ø range<br>mm | WLL<br>ton | Sheave dia<br>mm | Bearing | A<br>mm | B<br>mm | C<br>mm | D<br>mm | E<br>mm | F<br>mm | G<br>mm | H<br>mm |
|--------------|--------------------|------------|------------------|---------|---------|---------|---------|---------|---------|---------|---------|---------|
| 424101500050 | 19-22              | 15         | 203              | ВВ      | 597     | 106     | 129     | 212     | 45      | 419     | 38      | 74      |
| 424101500055 | 19-22              | 15         | 203              | RB      | 597     | 206     | 129     | 212     | 45      | 419     | 38      | 74      |
| 424101500056 | 19-22              | 15         | 254              | ВВ      | 641     | 257     | 129     | 212     | 45      | 438     | 38      | 74      |
| 424101500057 | 19-22              | 15         | 254              | RB      | 641     | 257     | 129     | 212     | 45      | 438     | 38      | 74      |

## Blueprint