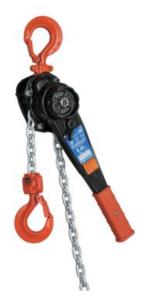

## **Product information**

YII Series lever hoists are extremely versatile, suitable for lifting and pulling in many applications.

A solid and compact design with special rust-resistant coating performs in extreme environments such as the offshore and mining industries. Extremely lightweight [9.5kg (1.6 Tonne)] The gears are completely enclosed and make the hoist highly reliable and durable meaning lower maintenance costs. One-touch change lever further improves work efficiency. Tough black body resists scratches and prevents rust. Waterproof, shock resistant gear and brake cover. The bolted rubber grip ensures safe operation of the lever hoist.