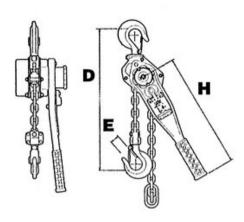

Material: Chain and hook, alloy steel grade 10.

Marking: WLL, code and CE marking.

Finish: Painted.

Safety factor: 5:1

| Part code       | Code    | WLL<br>ton | Lifting height<br>m | Number of falls | Load chain<br>mm | D<br>mm | E<br>mm | H<br>mm | Weight<br>kg | Delivery time |
|-----------------|---------|------------|---------------------|-----------------|------------------|---------|---------|---------|--------------|---------------|
| 500500020100010 | YII-15  | 0.15       | 1                   | 1               | 3                | 195     | 13      | 160     | 0.9          | -             |
| 500500160150010 | YII-160 | 1.6        | 1.5                 | 1               | 7,2              | 350     | 29      | 385     | 9.5          | 2             |
| 500500320150010 | YII-320 | 3.2        | 1.5                 | 1               | 9,0              | 420     | 36      | 385     | 15.5         | 2             |
| 500500630150010 | YII-640 | 6.3        | 1.5                 | 2               | 9,0              | 570     | 45      | 385     | 26.5         | 2             |

## Blueprint