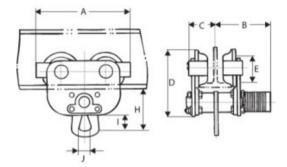

| 8            | -             |
| 502500201550030 | 2          | 70-155           | 1,200                | 19           | 2             |
| 502500321600030 | 3.15       | 90-160           | 1,700                | 27           | 2             |
| 502500501800030 | 5          | 90-180           | 2,300                | 49           | -             |
| 502500751900030 | 7.5        | 125-190          | 3,000                | 98           | -             |
| 502501001900030 | 10         | 125-190          | 3,000                | 100          | -             |
| 502501601900030 | 16         | 150-190          | 6,000                | 295          | -             |
| 502502001900030 | 20         | 150-190          | 6,000                | 400          | -             |

## Blueprint